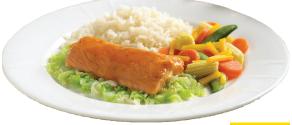

#### **ASIAN-STYLE GLAZED SALMON**

vegan Vegetarian items that do not contain dairy or egg products.

#### ASIAN-STYLE GLAZED SALMON

| on a bed of shredded cabbage | with  |
|------------------------------|-------|
| rice and mixed vegetables.   |       |
| LC LF LS 316g                | 12119 |