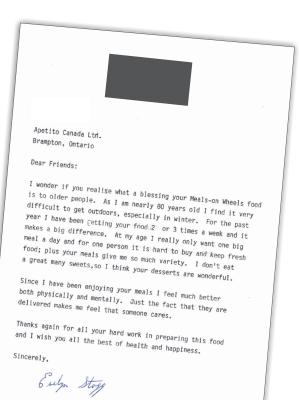

# **CLIENT LETTER**

We received a heartfelt letter from a client expressing her gratitude for our meals.

She says, "I wonder if you realize what a blessing your Meals on Wheels food is to older people. As I am nearly 80 years old I find it very difficult to get outdoors, especially in the winter. For the past year I have been getting your food 2 or 3 times a week and it makes a big difference. For one person it is hard to keep fresh food; plus your meals give me so much variety. Since I have been enjoying your meals I feel much better physically and mentally. Just the fact that they are delivered makes me feel that someone cares."