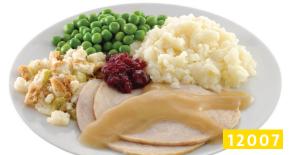

#### **TURKEY WITH STUFFING & CRANBERRY** SAUCE

with peas and mashed potatoes. LC LF LS 340a 12007