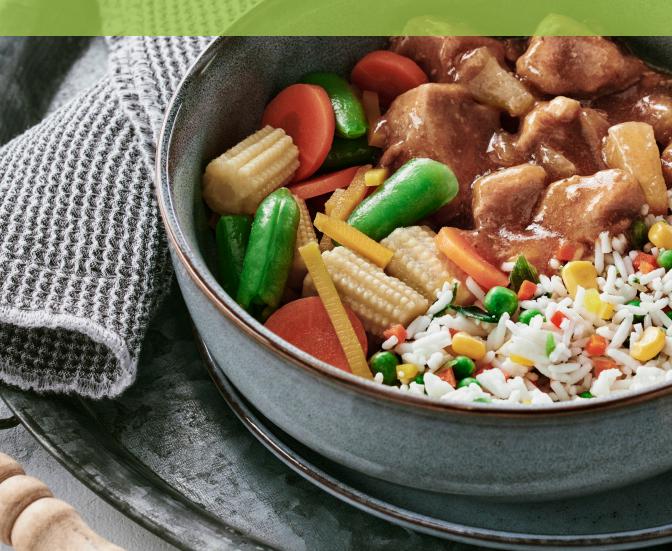

| Pork with Stuffing                                                     | 12020 |
|------------------------------------------------------------------------|-------|
| With country-style potatoes and carrots. <b>300g LC LF LS</b>          |       |
| Rib-Style Pork Cutlet                                                  | 12089 |
| In barbeque sauce with squash and home fried potatoes. 320g            |       |
| Baked Ham                                                              | 12115 |
| In pineapple sauce with mashed potatoes and carrots. <b>295g LC LF</b> |       |
| Bangers & Mash                                                         | 12138 |
| With mashed potatoes, gravy and peas. <b>380g</b>                      |       |
| Seasoned Pork Loin                                                     | 12143 |
| With country-style potatoes and succotash. <b>310g LC LF</b>           |       |
| Apple Braised Pork                                                     | 12173 |
| With mashed potatoes and a mix of peas and carrots. <b>350g LC LF</b>  |       |
| Sweet & Sour Pork NEW                                                  | 12181 |
| With basmati rice Pilaf and                                            |       |

vegetable mix. 305g LC LF LS

With green beans. 350g LC LF