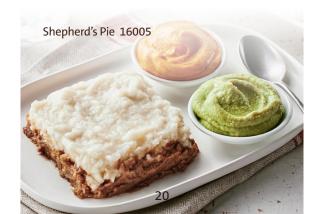

# Pureed

| Chicken a la King                                                 | TOOOT |
|-------------------------------------------------------------------|-------|
| With mashed potatoes and carrot puree. <b>410g LC</b>             |       |
| Vegetable Lasagna                                                 | 16002 |
| With pureed broccoli and pureed carrots. <b>300g LC LF</b>        |       |
| Apple Braised Pork                                                | 16003 |
| With sweet potatoes and green bean puree. <b>410g LC</b>          |       |
| Macaroni & Cheese                                                 | 16004 |
| With mashed potatoes and broccoli puree. <b>410g</b>              |       |
| Shepherd's Pie                                                    | 16005 |
| With mashed potatoes, peas and carrot puree. <b>460g LC</b>       |       |
| Turkey Dinner                                                     | 16006 |
| With mashed potatoes, squash and pumpkin puree. <b>360g LC LF</b> |       |
| Beef & Vegetable Casserole                                        | 16007 |
| With mashed potatoes and broccoli puree. <b>410g LC LF</b>        |       |
| Beef Pot Roast                                                    | 16009 |