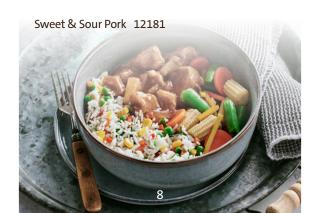

| Pork with Stuffing                                                     | 12020 |
|------------------------------------------------------------------------|-------|
| With country-style potatoes and carrots. <b>300g LC LF LS</b>          |       |
| Rib-Style Pork Cutlet                                                  | 12089 |
| In barbeque sauce with squash and home fried potatoes. 320g            |       |
| Baked Ham                                                              | 12115 |
| In pineapple sauce with mashed potatoes and carrots. <b>295g LC LF</b> |       |
| Bangers & Mash                                                         | 12138 |
| With mashed potatoes, gravy and peas. <b>380g</b>                      |       |
| Seasoned Pork Loin                                                     | 12143 |
| With country-style potatoes and succotash. <b>310g LC LF</b>           |       |
| Apple Braised Pork                                                     | 12173 |
| With mashed potatoes and a mix of peas and carrots. <b>350g LC LF</b>  |       |
| Sweet & Sour Pork NEW                                                  | 12181 |
| With basmati rice Pilaf and                                            |       |

vegetable mix. 305g LC LF LS

With green beans. 350g LC LF