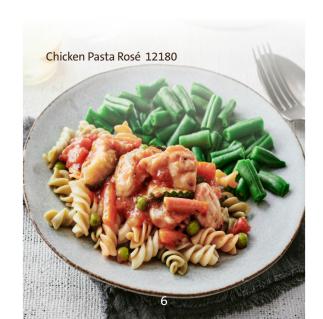

# Chicken & Turkey Pork

| Sweet & Sour Chicken                                                                                                                                                                                             | 12139       |
|------------------------------------------------------------------------------------------------------------------------------------------------------------------------------------------------------------------|-------------|
| With white rice. 300g LC LF                                                                                                                                                                                      |             |
| Chicken Breast with Bacon                                                                                                                                                                                        | 12141       |
| Cheddar Sauce With red-skinned potatoes and mixed                                                                                                                                                                |             |
| vegetables. 315g GFLC                                                                                                                                                                                            |             |
| Chicken with Mushroom Gravy                                                                                                                                                                                      | 12142       |
| Chicken breast with sweet potatoes and green beans. 335g LC LF LS                                                                                                                                                |             |
| Chicken with Honey BBQ Sauce                                                                                                                                                                                     | 12148       |
| With vegetable rice pilaf and mixed vegetables. <b>310g LC LF LS</b>                                                                                                                                             |             |
| Turkey with Stuffing                                                                                                                                                                                             | 12168       |
| and the second second                                                                                                                                                                                            |             |
| With mashed potatoes and peas.  340g LC LF                                                                                                                                                                       |             |
|                                                                                                                                                                                                                  | 12175       |
| 340g LC LF                                                                                                                                                                                                       |             |
| 340g LC LF  Chicken with Tangy BBQ Sauce  With a mix of peas and carrots and a sid                                                                                                                               |             |
| Chicken with Tangy BBQ Sauce With a mix of peas and carrots and a sid of red-skinned potatoes. 315g LC LFLS                                                                                                      | le<br>12177 |
| Chicken with Tangy BBQ Sauce With a mix of peas and carrots and a sid of red-skinned potatoes. 315g LC LF LS  Sweet Curry Chicken NEW With rice pilaf and green beans. 320g LC Chicken and Chorizo Jambalaya NEW | le<br>12177 |
| Chicken with Tangy BBQ Sauce With a mix of peas and carrots and a sid of red-skinned potatoes. 315g LC LFLS  Sweet Curry Chicken NEW With rice pilaf and green beans. 320g LC                                    | 12177<br>LF |