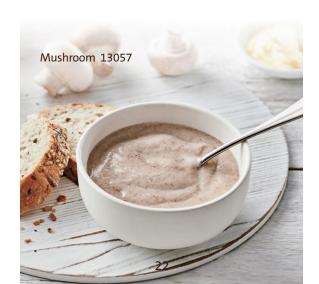

| Broccoli                                                             | 13053 |
|----------------------------------------------------------------------|-------|
| Puree of broccoli. 160g LC LF                                        |       |
| Carrot                                                               | 13054 |
| Puree of carrot. 160g LC                                             |       |
| Cauliflower                                                          | 13055 |
| Puree of cauliflower. 160g LC LF                                     |       |
| Chicken Noodle                                                       | 13056 |
| Puree of chicken, celery, carrots and egg noodles. <b>160g LC LF</b> |       |
| Mushroom                                                             | 13057 |
| Puree of mushroom. 160g LC                                           |       |
| Tomato Beef                                                          | 13058 |
| iomato beei                                                          | 15050 |